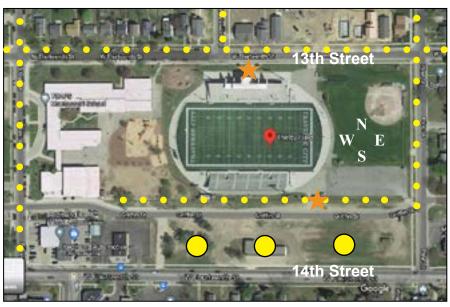

# 2021 NORTH ED OPENING DAY WEDNESDAY, SEPTEMBER 1, 2021 8:00 a.m.

**Event Location Guide - Thirlby Field** 

Thirlby Field 410 W. Thirteenth Street Traverse City 49684

Google Map of Thirlby Field/ Harry T. Running Stadium

#### **Parking Areas:**

- Parking lot areas southeast of stadium
  - Neighborhood on-street parking where permitted

#### **Stadium Entrances:**

★ Enter stadium and make your way to employee packet pick-up and seating areas