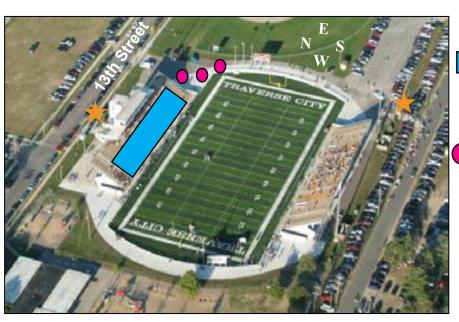

#### **Stadium Entrances:**

★ Enter stadium and make your way to employee packet pick-up and seating areas

### **Employee Seating Area:**

All employees will sit on "home" side below press box

## **Employee Packet Pick-Up:**

There will be tables with employee HR packets and giveaway bags in the walkway near the east endzone