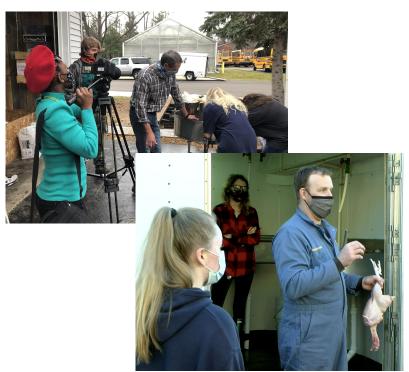

# AGRISCIENCE PROJECTS AND LEARNING 2020 - 2021

<u>100 Broiler</u> Chickens Raised

Poultry Processing Demonstration (November 2020)

<u>Michigan FFA Broiler</u> <u>Contest - 2020</u>

92 teams competed

4 TBA CTC teams
ALL 4 placed in top 11