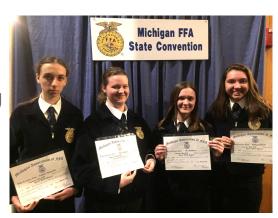

#### FFA ORGANIZATION OPERATIONS

- 2020 Virtual National FFA Convention
  - o October 2020 over 217,000 attendees

- Students provide leadership within our chapter
- Committee work (hanging baskets; contest; chapter meetings)
- 2021 FFA Leadership Contests (held virtually)
- State FFA Degree + 6 GEU credits toward MSU
  - o 2019 2 students earned the degree
  - o 2020 4 students earned the degree
  - 2021 5 students earned the degree