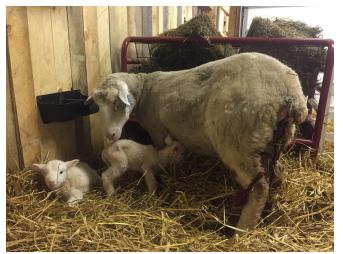

# AGRISCIENCE PROJECTS AND LEARNING 2020 - 2021 (CONT.)

**Sheep Project** 

- 2 ewes purchased in 2019
- 4 lambs raised in 2020

Ewes bred again in fall 2020

Lambs due in early March 2021

<u>Supervised Agricultural Experience (SAE) Projects</u>