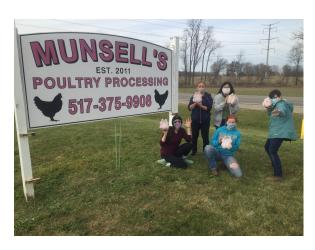

# AGRISCIENCE PROJECTS AND LEARNING 2020 - 2021

<u>100 Broiler</u> Chickens Raised

Poultry Processing Demonstration (November 2020)

<u>Michigan FFA Broiler</u> <u>Contest - 2020</u>

92 teams competed

4 TBA CTC teams
ALL 4 placed in top 11