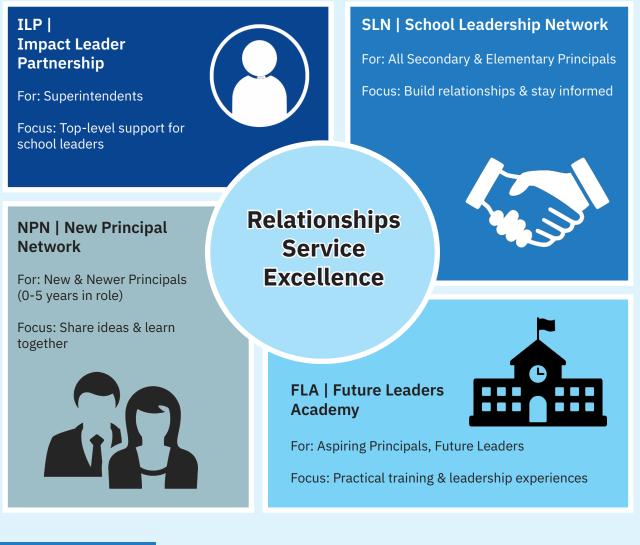

# Leadership Support System

### **Additional Supports**

#### FPS | Focused Principal Support

For: Principals (alongside Superintendents)

Focus: Individualized support for principals to enhance district relationships and service.

#### Leadership Facilitation Training

For: All leaders

Focus: Improve abilities of leaders to facilitate groups.

## Cognitive Coaching & Adaptive Schools

For: All leaders

Focus: Provide critical skills to support student learning and district initiatives.